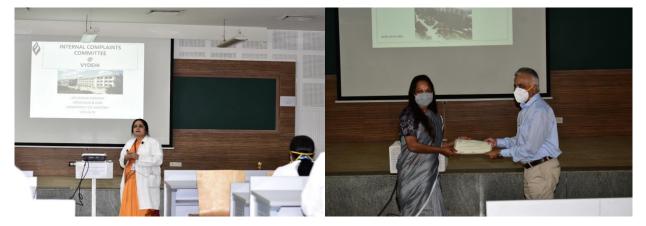

Dr Varsha Mokhasi spoke about the functioning of the Internal Complaints Committee at Vydehi.

The program was attended by a total of **138 participants** that included I yr, II yr BDS students, I Year Postgraduate Dental students and Faculty Members. The event concluded with a valedictory function. The program generated a very positive feedback.

#### PHOTO GALLERY

**Inaugural Ceremony** 

Sessions

Sessions & Validictory Ceremony

Validictory Ceremony

Participants

Organising committee

Sate: 29.01,2021 Page No. attendence list EVIDS IACM 1975 120217 Gender sensitivation at anteplace : creating an enabling environme an avenirow NAME OF STAFF DEPARTMENT DESIGNATION SIGNATURE Dr. Sindhy J Cons 4 Endo Reader Dr. Parttow . K.R. Prosthodontics Reado Kno put x 400 Oralguedicon & Or L Rama Musthy Ft Dr - Mahush B-S OMRD Riadio h. Cherons orthe dontics pop altred Opertors Dr. - Awanya Chaluberty Pramaeology Prof. 2 HoD during Dr Manju.M. Deel alie and predy Realer R. K. Kaypagesdor and palhology boy & Hod Bel Dr. Harish Kump One patter Salechu Dr. D. N. Naveen Conserval: Den Kill Flos Projeston Nacas Dr. Mayer with T.R.d. PHP Refer & Hoo FaunRido Dallo1) Suresh Menon OMFS 194 8HOD Vrastrace A Bembele. Vounter Dr. C. Socoleant ANATOMY Asst-professor DS-MSLassiker idualony prof rep pR. T. Rajini Analeny Ola Dr. Shipa OMRD Dr. Nisha K. J. Puis donties. PmJ & HOD ply: DR Shulli, 11 Reade tte Dr. Umadeni E pedodorities St. Lectures Dr Janya March Prolodentis Pro X Head -