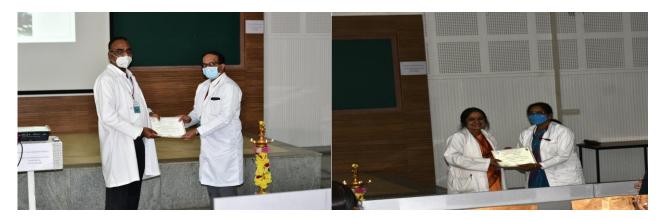

#### PHOTO GALLERY

**Inaugural Ceremony** 

Sessions

Sessions & Validictory Ceremony

Validictory Ceremony

Participants

Organising committee

Sate: 29.01,2021 Page No. attendence list EVIDS IACM 1975 120217 Gender sensitivation at anteplace : creating an enabling environme an avenirow NAME OF STAFF DEPARTMENT DESIGNATION SIGNATURE Dr. Sindhy J Cons 4 Endo Reader Dr. Parttow . K.R. Prosthodontics Reado Kno put x 400 Oralguedicon & Or L Rama Musthy Ft Dr - Mahush B-S OMRD Riadio h. Cherons orthe dontics pop altred Opertors Dr. - Awanya Chaluberty Pramaeology Prof. 2 HoD during Dr Manju.M. Deel alie and predy Realer R. K. Kaypagesdor and palhology boy & Hod Bel Dr. Harish Kump One patter Salechu Dr. D. N. Naveen Conserval: Den Kill Flos Projeston Nacas Dr. Mayer with T.R.d. PHP Refer & Hoo FaunRido Dallo1) Suresh Menon OMFS 194 8HOD Vrastrace A Bembele. Vounter Dr. C. Socoleant ANATOMY Asst-professor DS-MSLassiker idualony prof rep pR. T. Rajini Analeny Ola Dr. Shipa OMRD Dr. Nisha K. J. Puis donties. PmJ & HOD ply: DR Shulli, 11 Reade tte Dr. Umadeni E pedodorities St. Lectures Dr Janya March Prolodentis Pro X Head -