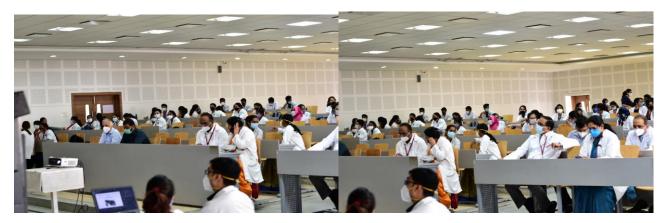

Dr Varsha Mokhasi spoke about the functioning of the Internal Complaints Committee at Vydehi.

The program was attended by a total of **138 participants** that included I yr, II yr BDS students, I Year Postgraduate Dental students and Faculty Members. The event concluded with a valedictory function. The program generated a very positive feedback.

#### PHOTO GALLERY

**Inaugural Ceremony** 

Sessions

Sessions & Validictory Ceremony

Validictory Ceremony

Participants

Organising committee

Sate: 29.01,2021 Page No. attendence list EVIDS IACM 1975 120217 Gender sensitivation at anteplace : creating an enabling environme an avenirow NAME OF STAFF DEPARTMENT DESIGNATION SIGNATURE Dr. Sindhy J Cons 4 Endo Reader Dr. Parttow . K.R. Prosthodontics Reado Kno put x 400 Oralguedicon & Or L Rama Musthy Ft Dr - Mahush B-S OMRD Riadio h. Cherons orthe dontics pop altred Opertors Dr. - Awanya Chaluberty Pramaeology Prof. 2 HoD during Dr Manju.M. Deel alie and predy Realer R. K. Kaypagesdor and palhology boy & Hod Bel Dr. Harish Kump One patter Salechu Dr. D. N. Naveen Conserval: Den Kill Flos Projeston Nacas Dr. Mayer with T.R.d. PHP Refer & Hoo FaunRido Dallo1) Suresh Menon OMFS 194 8HOD Vrastrace A Bembele. Vounter Dr. C. Socoleant ANATOMY Asst-professor DS-MSLassiker idualony prof rep pR. T. Rajini Analeny Ola Dr. Shipa OMRD Dr. Nisha K. J. Puis donties. PmJ & HOD ply: DR Shulli, 11 Reade tte Dr. Umadeni E pedodorities St. Lectures Dr Janya March Prolodentis Pro X Head -