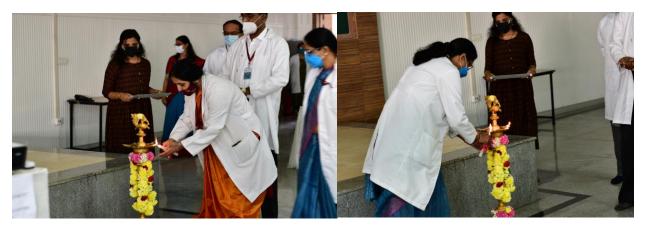

#### PHOTO GALLERY

**Inaugural Ceremony** 

Sessions

Sessions & Validictory Ceremony

Validictory Ceremony

Participants

Organising committee

Sate: 29.01,2021 Page No. attendence list EVIDS IACM 1975 120217 Gender sensitivation at anteplace : creating an enabling environme an avenirow NAME OF STAFF DEPARTMENT DESIGNATION SIGNATURE Dr. Sindhy J Cons 4 Endo Reader Dr. Parttow . K.R. Prosthodontics Reado Kno put x 400 Oralguedicon & Or L Rama Musthy Ft Dr - Mahush B-S OMRD Riadio h. Cherons orthe dontics pop altred Opertors Dr. - Awanya Chaluberty Pramaeology Prof. 2 HoD during Dr Manju.M. Deel alie and predy Realer R. K. Kaypagesdor and palhology boy & Hod Bel Dr. Harish Kump One patter Salechu Dr. D. N. Naveen Conserval: Den Kill Flos Projeston Nacas Dr. Mayer with T.R.d. PHP Refer & Hoo FaunRido Dallo1) Suresh Menon OMFS 194 8HOD Vrastrace A Bembele. Vounter Dr. C. Socoleant ANATOMY Asst-professor DS-MSLassiker idualony prof rep pR. T. Rajini Analeny Ola Dr. Shipa OMRD Dr. Nisha K. J. Puis donties. PmJ & HOD ply: DR Shulli, 11 Reade tte Dr. Umadeni E pedodorities St. Lectures Dr Janya March Prolodentis Pro X Head -