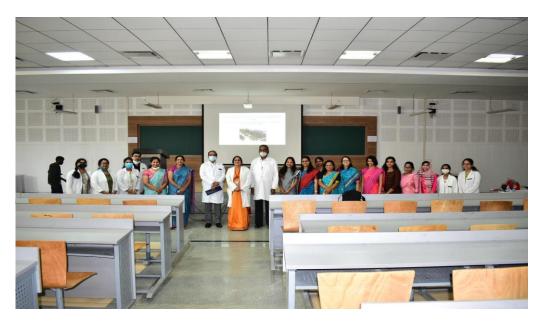

The program was graced by **Dr Mohan Thomas Nainan**, (Principal, VIDS & RC), and **Dr Nirupama D N**, Secretary, MEC (VIMS &RC), Administrator (VIDS & RC).

The featured Guest Speakers included **Dr Jagadeesh N**, Professor & HOD, Department of Forensic Medicine and Toxicology; VIMS & RC, **Dr Varsha Mokhasi**, Professor & HOD, Department of Anatomy; who spoke on the topic and **Dr Jaya Naidu**, Professor & HOD, Department of Pediatric and Preventive Dentistry, VIDS & RC.

#### PHOTO GALLERY

**Inaugural Ceremony** 

Sessions

Sessions & Validictory Ceremony

Validictory Ceremony

Participants

Organising committee

Sate: 29.01,2021 Page No. attendence list EVIDS IACM 1975 120217 Gender sensitivation at anteplace : creating an enabling environme an avenirow NAME OF STAFF DEPARTMENT DESIGNATION SIGNATURE Dr. Sindhy J Cons 4 Endo Reader Dr. Parttow . K.R. Prosthodontics Reado Kno put x 400 Oralguedicon & Or L Rama Musthy Ft Dr - Mahush B-S OMRD Riadio h. Cherons orthe dontics pop altred Opertors Dr. - Awanya Chaluberty Pramaeology Prof. 2 HoD during Dr Manju.M. Deel alie and predy Realer R. K. Kaypagesdor and palhology boy & Hod Bel Dr. Harish Kump One patter Salechu Dr. D. N. Naveen Conserval: Den Kill Flos Projeston Nacas Dr. Mayer with T.R.d. PHP Refer & Hoo FaunRido Dallo1) Suresh Menon OMFS 194 8HOD Vrastrace A Bembele. Vounter Dr. C. Socoleant ANATOMY Asst-professor DS-MSLassiker idualony prof rep pR. T. Rajini Analeny Ola Dr. Shipa OMRD Dr. Nisha K. J. Puis donties. PmJ & HOD ply: DR Shulli, 11 Reade tte Dr. Umadeni E pedodorities St. Lectures Dr Janya March Prolodentis Pro X Head -